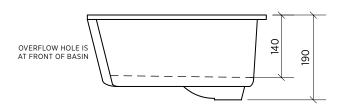

WASTE Suits standard 32 mm waste with overflow (not supplied).

OVERFLOW Overflow is at front of basin.

MATERIAL White vitreous china.

FIXING Refer to benchtop manufacturer's instructions for fixing basin to