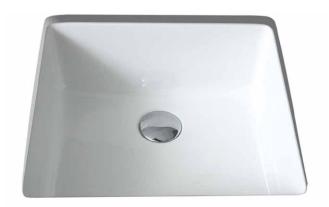

## Under counter basin, square

The modern styling and generous capacity of this square undermount basin will complement any contemporary bathroom. Suits solid surface benchtops.

ORDER CODE SBC-209
TAPHOLE No taphole.