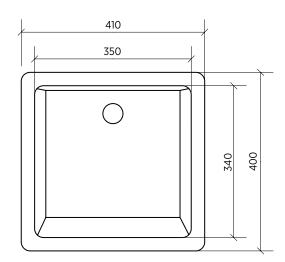

## Please note

- All measurements are in millimetres.
- Dimensions are nominal and subject to normal ceramic manufacturing variations of ±5mm.
- Fixing: Use acetic cured silicone sealant. Do not use epoxy type adhesives.
- Always use the actual basin to verify cutout.
- ${\mathord{\hspace{1pt}\text{--}\hspace{1pt}}}$  Specifications may vary without notice as part of our continuous improvement practices.
- Clean with a damp cloth. Do not use abrasive cleaners, liquids or pastes.